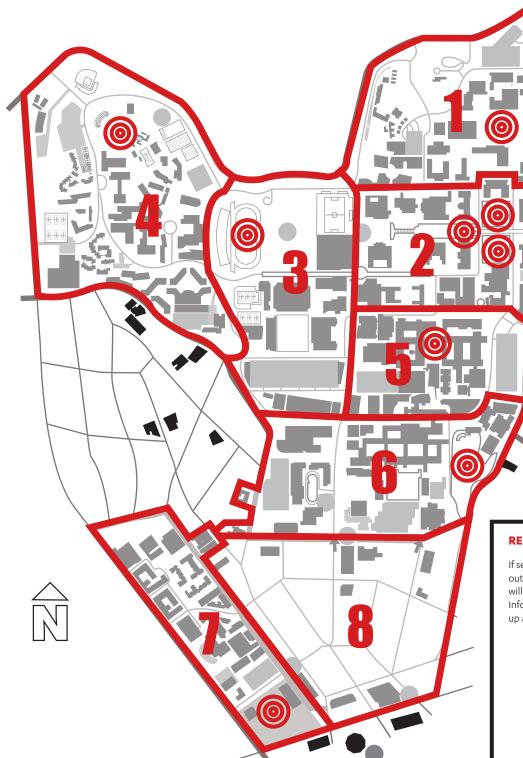

#### **REGION EVACUATION AREAS**

If several buildings must be evacuate outdoors during emergencies, occupants will gather in region evacuation areas. Information command posts will be set up at these sites.

- Sculpture Garden/ Anderson Complex
- Perloff/ Schoenberg Plaza/ Dickson Plaza
- 3 Drake Stadium
- Sunset Recreation Center
- Science Quad
- Mathias Botanical Garden
- 7&8 Parking Lot 36
  - Region Evacuation Area